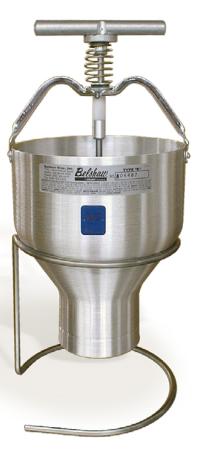

# TYPE K DONUT DEPOSITOR

• Item Nbr 8504022

Type K Donut Depositor with 1-9/16" plain plunger, for ring donuts

- Item Nbr 8504023 Type K Donut Depositor with 1-9/16" star plunger, for ring donuts with a star shaped hole
- Item Nbr 8504052 Type K Donut Depositor with 1" plunger, for mini donuts
- Item Nbr K-1016WSS Holder for Type K

### ACCESSORIES

• Item #K-1016WSS: Type K Stand. The stainless steel Type K Stand is simple, easy to keep clean, and helps keep your pancake dispenser safe from damage.

• Item #K-1011S: Star Plunger (1-9/16" diameter). Produces a well rounded Ring Donut with a star shape in the center. (See following page)

• Dunkerette, Nugget or Ball attachments: economical attachments that slide onto a plain or star plunger, to make smaller donuts. (See following page)

Type K Donut Depositor with Holder
Holder for Type K (# K-1016WSS)

# www.belshaw.com

Model

Donut Depositor and Holder