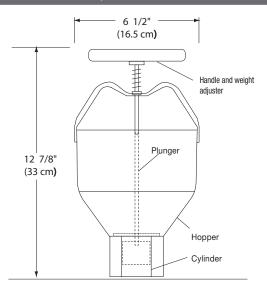

#### **CONSTRUCTION**

- Aluminum hopper
- Stainless steel plunger and cylinder

### CAPACITY AND DEPOSIT WEIGHTS

- Hopper capacity: up to 5.5 lbs (2.5 kg) batter weight
- Deposits per hopper when full: approx 58 x  $1^{1\!/_2}$  oz (43g) deposits
- 6 weight settings on handle
- Weight range approximately 1/2 1.8 oz (34 50g) per deposit

#### **WEIGHT AND DIMENSIONS**

- Overall height: 13" (33 cm)
- Hopper diameter: 61/2" (16.5 cm)