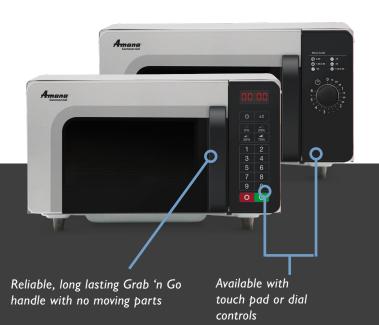

#### **TOUCH CONTROL MODELS**

- 20 programmable menu items
- 4 cooking stages
- 5 power levels

#### DIAL CONTROL MODELS

- 6:00 light up dial timer
- 100% power only

**(** 

• Auto reset to zero when cooking is interrupted