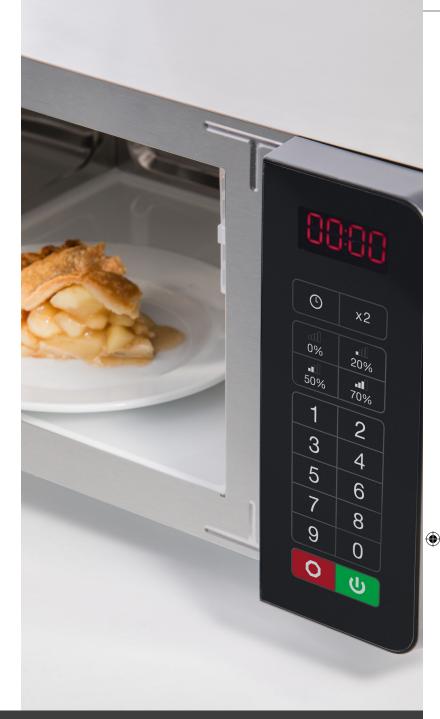

### **BOOST HEATS AND RE-THERMS IN SECONDS!**

- Slice of apple pie re-therms in 20 seconds
- 9 oz. (255 g) cup of chili re-therms in 1:45