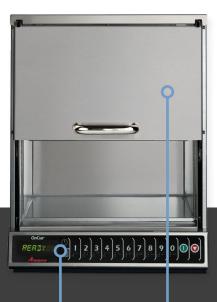

## FEATURES AND BENEFITS

- 2400 watts of power - Fast heating = more customer turns= more revenue & profits
- 0.3 cubic ft. (8.4 L) oven capacity - Accommodates a 6" (152 mm) deep <sup>1</sup>/<sub>4</sub> size pan
- Top and bottom antenna system - Dispersed energy pattern for even cooking - Consistent results and excellent food quality
- 100 programmable menu items, 4 cooking stages, 11 power levels - Delivers consistent, quality results
- Unique pop up door - Uninterrupted kitchen traffic - Operators are visually cued when food is ready
- Ergonomic design for one-touch cooking - Close door and select keypad in one motion
- Jigsaw shaped footprint Doubles productivity on a 28 ½" (724 mm) shelf

Angled control panel is easy to view and operate Unique pop up door

۲