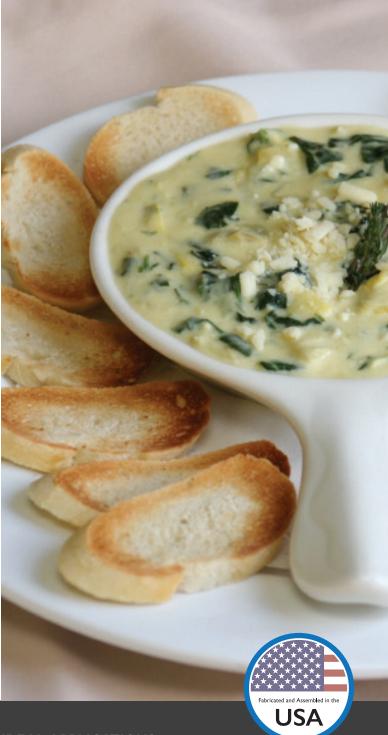

## **BOOST HEATS & RE-THERMS IN SECONDS!**

- I min 30 sec heats 6 oz. (170g) spinach dip from frozen
- 4 sec boost heat I prepared 5 oz. (142g) cheeseburger
- 20 sec re-therm I refrigerated 5 oz. (142g) breakfast croissant
- 1 min 10 sec defrost and re-therm 7 oz. (198g) mac 'n cheese