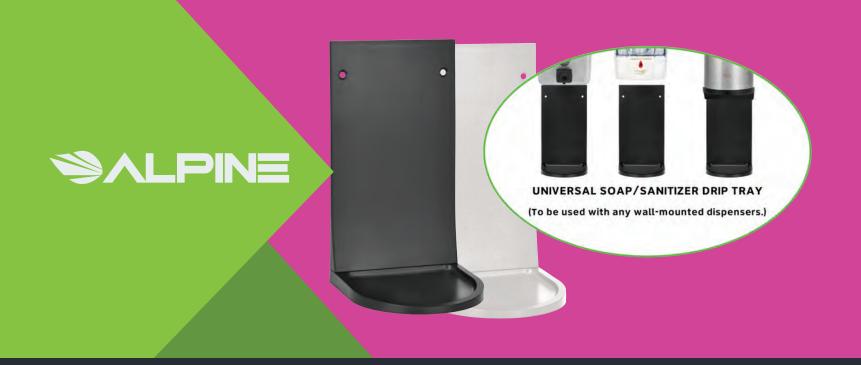

## Universal

## **Drip Tray**

Alpine Industries heavy duty universal dispenser drip tray is created to help make life easier and more simple. Its built to be compatible with most soap and hand sanitizer dispensers and allows you be worry free. Its a great alternative to a soap dispenser without a drip tray which can be messy and inconvenient. It will hold up through long term use and will last you years to come. Plus it reduces your clean up time and keep the floors safe from unwanted slips and falls. The drip tray will collect access soap or hand sanitizer making it ideal for high traffic areas like hospitals, schools, restaurants, offices and stores!

## **Features and Benefits**

- **Designed** with heavy duty ABS plastic for durability and versitility
- Universal application for nearly every type of mounted dispenser
- 2 color options to make it easy to match any color dispenser
- Amazing for high traffic area