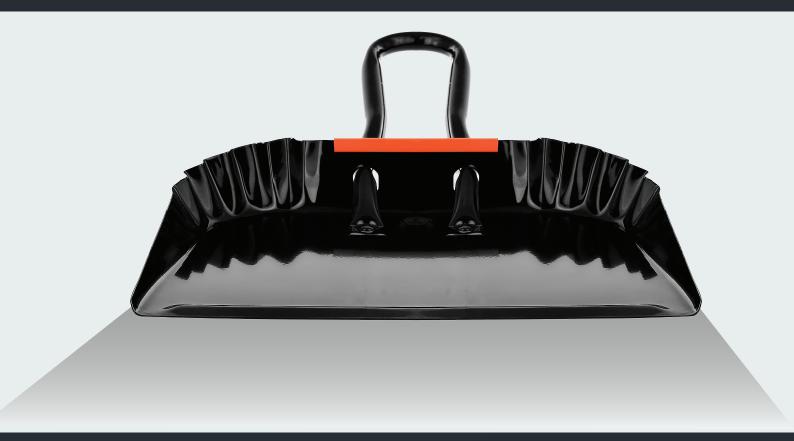

### **1** TWO SIZES

Availabe in 12 and 17 inches For moderate to large clean up jobs made easy

# 2 UNBREAKABLE. UNBENDABLE

...Is it sorcery? Not really. It's just quality.