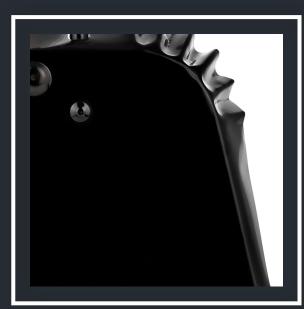

# BLACK METAL DUST PAN HEAVY DUTY

## **STAINLESS STEEL**

STRENGTH AND BEAUTY

### **1** TWO SIZES

Availabe in 12 and 17 inches For moderate to large clean up jobs made easy



# 2 UNBREAKABLE. UNBENDABLE

...Is it sorcery? Not really. It's just quality.





# **Space Saving**

Built-in hanging slot for efficient, space-saving storage



Extra wide and thin edge design for maximum clean up efficiency

| Item #  | Item Name                            | Material        | MSRP  |
|---------|--------------------------------------|-----------------|-------|
| 4999-12 | 12" - Heavy Duty Black Metal Dustpan | Stainless Steel | 11.20 |
| 4999-17 | 17" - Heavy Duty Black Metal Dustpan | Stainless Steel | 14.60 |