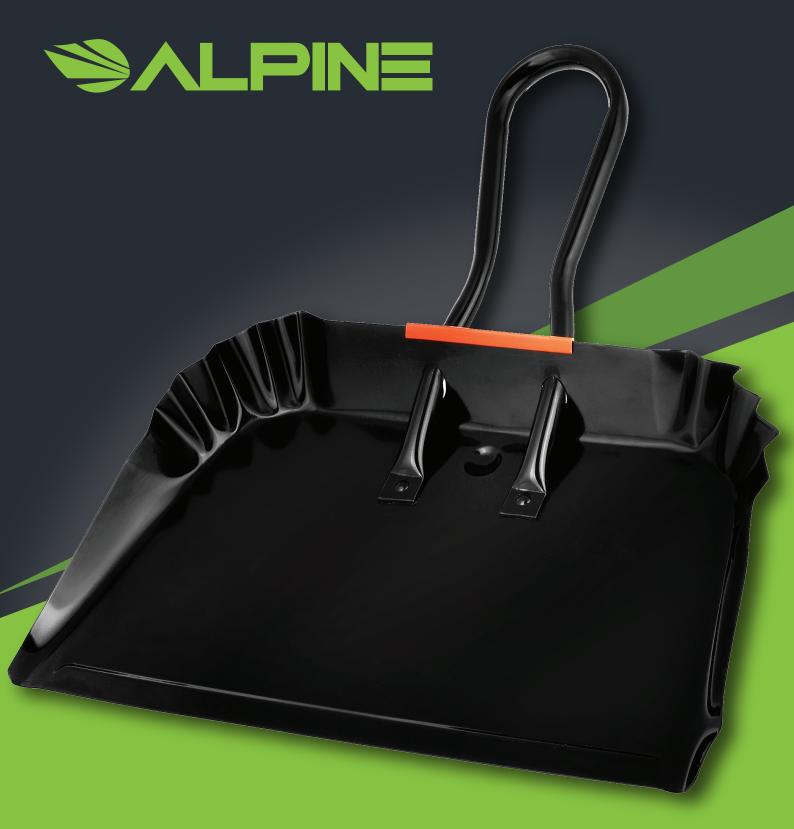

# BLACK METAL DUST PAN HEAVY DUTY

## **STAINLESS STEEL**

STRENGTH AND BEAUTY

### **1** TWO SIZES

Availabe in 12 and 17 inches For moderate to large clean up jobs made easy

# 2 UNBREAKABLE. UNBENDABLE

...Is it sorcery? Not really. It's just quality.