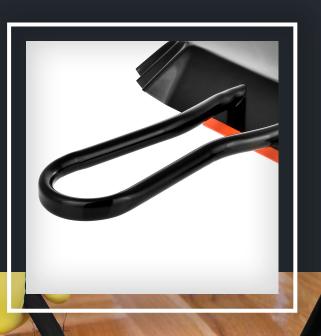

# **Space Saving**

Built-in hanging slot for efficient, space-saving storage

Extra wide and thin edge design for maximum clean up efficiency

| Item #  | Item Name                            | Material        | MSRP  |
|---------|--------------------------------------|-----------------|-------|
| 4999-12 | 12" - Heavy Duty Black Metal Dustpan | Stainless Steel | 11.20 |
| 4999-17 | 17" - Heavy Duty Black Metal Dustpan | Stainless Steel | 14.60 |