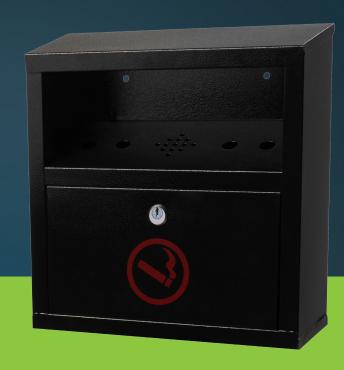

## CIGARETTE DISPOSAL STATION

## **Cigarette Disposal Station**

## **Features & Benefits**

- Weather and fire resistant
- Includes inner receptacle
- Restricted opening prevents noncigarette waste disposal
- Easy to remove inner receptacle for cleaning
- Mounting hardware included