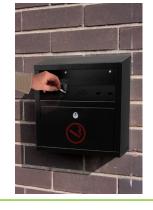

## CIGARETTE DISPOSAL STATION

## **Cigarette Disposal Station**

## **Features & Benefits**

- Weather and fire resistant
- Includes inner receptacle
- Restricted opening prevents noncigarette waste disposal
- Easy to remove inner receptacle for cleaning
- Mounting hardware included