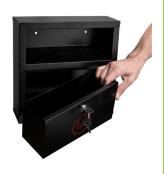

## **Features & Benefits**

- Weather and fire resistant
- Includes inner receptacle
- Restricted opening prevents noncigarette waste disposal
- Easy to remove inner receptacle for cleaning
- Mounting hardware included