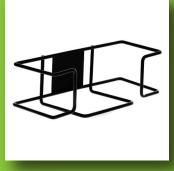

#### 4 STYLE + SIZE

Modern and Sleek design that will look gorgeous on any surface

| Item #     | Item Name                                        | Material |
|------------|--------------------------------------------------|----------|
| 485-01-BLA | Single Box Wire Wall Mount Glove Dispense, Black | Metal    |
| 485-01-WHI | Single Box Wire Wall Mount Glove Dispense, White | Metal    |
| 485-02-BLA | Double Box Wire Wall Mount Glove Dispense, Black | Metal    |
| 485-02-WHI | Double Box Wire Wall Mount Glove Dispense, White | Metal    |
| 485-04-BLA | Triple Box Wire Wall Mount Glove Dispense, Black | Metal    |
| 485-04-WHI | Triple Box Wire Wall Mount Glove Dispense, White | Metal    |
| 485-05-BLA | Quad Box Wire Wall Mount Glove Dispense, Black   | Metal    |
| 485-05-WHI | Quad Box Wire Wall Mount Glove Dispense, White   | Metal    |