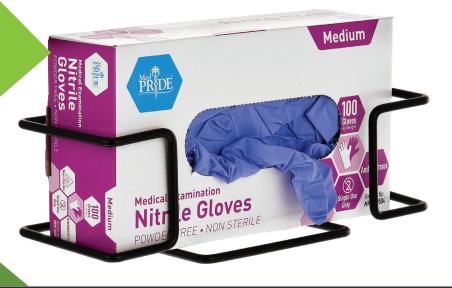

# WIRE WALL MOUNT GLOVE DISPENSER

Our Wire Wall Mount Glove Dispensers are designed and built to be used in environments where cleanliness is a priority - such as in the foodservice or medical industries. Keep your working gloves neat and organized with our high quality Wire Glove Dispensers, built for function but designed with style - having these in your facility or restaurant will easily remind and encourage workers to always keep clean and wear them when necessary.

## 2 ACCOMMODATING

Accommodates standard medium gloves boxes, so you don't have to worry about looking too hard

**EASY INSTALLATION** 

Simple wall mounting - so you can install it in minutes

rile Gloves

ile Gloves