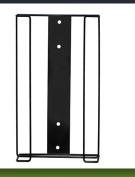

# WIRE WALL MOUNT GLOVE DISPENSER

Our Wire Wall Mount Glove Dispensers are designed and built to be used in environments where cleanliness is a priority - such as in the foodservice or medical industries. Keep your working gloves neat and organized with our high quality Wire Glove Dispensers, built for function but designed with style - having these in your facility or restaurant will easily remind and encourage workers to always keep clean and wear them when necessary.

### **HIGH QUALITY + STYLE**

HYGIENE IS QUALITY

485-01-BLA

485-02-BLA

485-03-BLA

485-05-BLA

485-01-WHI

485-02-WHI