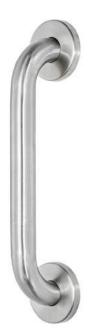

## **SAFETY GRAB BAR** 484-12 / 484-18 / 484-24 / 484-30 / 484-36 / 484-42 / 484-48

With 234,000 bathroom injuries a year suffered by people of all ages, installing an Alpine Industries' Stainless Steel Safety Grab Bar in your home, office, or public restroom can ease any anxiety about bathroom fall accidents. The brushed 304 stainless steel, 1.25-inch diameter grab bar is easily gripped significantly enabling you to transition from sitting to standing safely and securely. A matching stainless steel brushed flange conceals mounting plates for a clean look. All grab bars should be securely mounted to wall studs following included instructions.