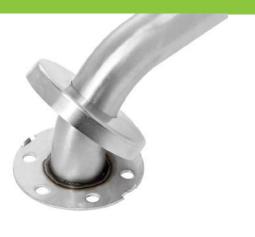

## **SAFETY GRAB BAR** 484-12 / 484-18 / 484-24 / 484-30 / 484-36 / 484-42 / 484-48

With 234,000 bathroom injuries a year suffered by people of all ages, installing an Alpine Industries' Stainless Steel Safety Grab Bar in your home, office, or public restroom can ease any anxiety about bathroom fall accidents. The brushed 304 stainless steel, 1.25-inch diameter grab bar is easily gripped significantly enabling you to transition from sitting to standing safely and securely. A matching stainless steel brushed flange conceals mounting plates for a clean look. All grab bars should be securely mounted to wall studs following included instructions.