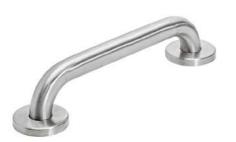

## **SAFETY GRAB BAR** 484-12 / 484-18 / 484-24 / 484-30 / 484-36 / 484-42 / 484-48

With 234,000 bathroom injuries a year suffered by people of all ages, installing an Alpine Industries' Stainless Steel Safety Grab Bar in your home, office, or public restroom can ease any anxiety about bathroom fall accidents. The brushed 304 stainless steel, 1.25-inch diameter grab bar is easily gripped significantly enabling you to transition from sitting to standing safely and securely. A matching stainless steel brushed flange conceals mounting plates for a clean look. All grab bars should be securely mounted to wall studs following included instructions.