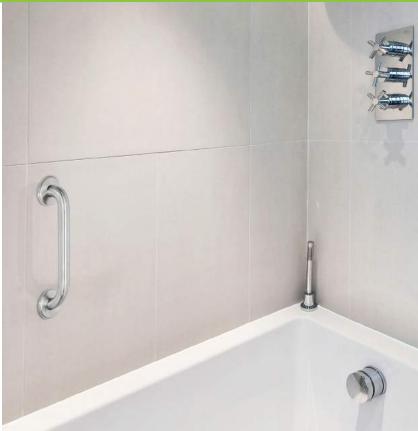

## **SAFETY GRAB BAR** 484-12 / 484-18 / 484-24 / 484-30 / 484-36 / 484-42 / 484-48

With 234,000 bathroom injuries a year suffered by people of all ages, installing an Alpine Industries' Stainless Steel Safety Grab Bar in your home, office, or public restroom can ease any anxiety about bathroom fall accidents. The brushed 304 stainless steel, 1.25-inch diameter grab bar is easily gripped significantly enabling you to transition from sitting to standing safely and securely. A matching stainless steel brushed flange conceals mounting plates for a clean look. All grab bars should be securely mounted to wall studs following included instructions.