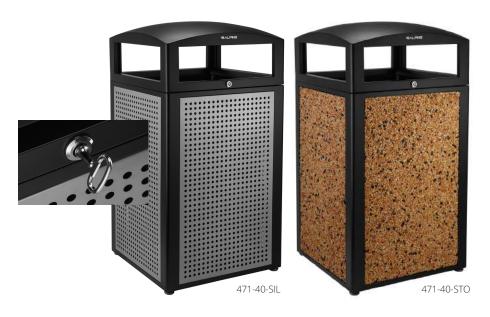

## **RUGGED 40-GALLON ALL-WEATHER TRASH CONTAINER IN TWO STUNNING DESIGNS**

471-40-SIL / 471-40-STO / 472-40-SIL / 472-40-STO

The Rugged 40-gallon All-Weather Trash Containers are the perfect solution to keeping your high traffic areas tidy at picnic grounds, food courts, ballparks, outdoor dining areas – any indoor or outdoor venue where food or beverages are served. Water-shedding, domed, lockable lid has generous openings on all 4 sides to receive refuse from any direction. Equipped with a piano hinge and dual chain retainers for secure support, the lid opens wide, giving easy access to quickly remove and replace trash bags from the separate, leak-proof, washable liner. Available in two distinct outter styles, and with or without stainless steel ashtray insert.

## **FEATURES & BENEFITS**

- Framing and lid fabricated of weather-resistant powder-coated steel for long life
- Available with perforated galvanized steel or stone decorative panels
- Rugged, leak-proof plastic insert bin securely supports trash bags
- Optional stainless steel ashtray insert for extinguishing butts before disposal
- 40-gallon capacity extends time between collections
- Adjustable legs ensure stable support on uneven surfaces

| SKU        | UOM  | QUANTITY<br>PURCHASED IN | CASE<br>QUANTITY | COLORS | SIZE SPECS                             | _ |
|------------|------|--------------------------|------------------|--------|----------------------------------------|---|
| 471-40-SIL | EACH | SINGLE                   | 1                | SILVER | 41.33" <b>x</b> 21.06" <b>x</b> 21.06" |   |
| 471-40-STO | EACH | SINGLE                   | 1                | STONE  | 41.33" <b>x</b> 21.06" <b>x</b> 21.06" |   |
| 472-40-SIL | EACH | SINGLE                   | 1                | SILVER | 41.33" <b>x</b> 21.06" <b>x</b> 21.06" |   |
| 472-40-STO | EACH | SINGLE                   | 1                | STONE  | 41.33" <b>x</b> 21.06" <b>x</b> 21.06" |   |