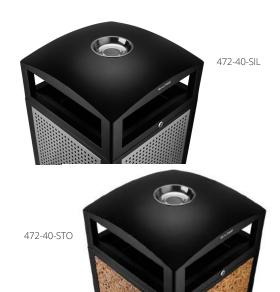

## **RUGGED 40-GALLON ALL-WEATHER TRASH CONTAINER IN TWO STUNNING DESIGNS**

471-40-SIL / 471-40-STO / 472-40-SIL / 472-40-STO

The Rugged 40-gallon All-Weather Trash Containers are the perfect solution to keeping your high traffic areas tidy at picnic grounds, food courts, ballparks, outdoor dining areas – any indoor or outdoor venue where food or beverages are served. Water-shedding, domed, lockable lid has generous openings on all 4 sides to receive refuse from any direction. Equipped with a piano hinge and dual chain retainers for secure support, the lid opens wide, giving easy access to quickly remove and replace trash bags from the separate, leak-proof, washable liner. Available in two distinct outter styles, and with or without stainless steel ashtray insert.

## **FEATURES & BENEFITS**

- Framing and lid fabricated of weather-resistant powder-coated steel for long life
- Available with perforated galvanized steel or stone decorative panels
- Rugged, leak-proof plastic insert bin securely supports trash bags
- Optional stainless steel ashtray insert for extinguishing butts before disposal
- 40-gallon capacity extends time between collections
- Adjustable legs ensure stable support on uneven surfaces