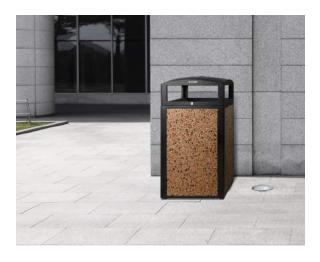

## **RUGGED 40-GALLON ALL-WEATHER TRASH CONTAINER IN TWO STUNNING DESIGNS**

471-40-SIL / 471-40-STO / 472-40-SIL / 472-40-STO

The Rugged 40-gallon All-Weather Trash Containers are the perfect solution to keeping your high traffic areas tidy at picnic grounds, food courts, ballparks, outdoor dining areas – any indoor or outdoor venue where food or beverages are served. Water-shedding, domed, lockable lid has generous openings on all 4 sides to receive refuse from any direction. Equipped with a piano hinge and dual chain retainers for secure support, the lid opens wide, giving easy access to quickly remove and replace trash bags from the separate, leak-proof, washable liner. Available in two distinct outter styles, and with or without stainless steel ashtray insert.