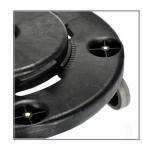

Twist-lock design so 32-gallon trashcan stays securely in place

Heavy duty holds up to 500 lbs