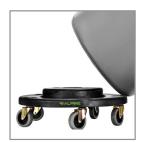

## Large Trash Can Dolly

Easily transport waste containers in offices, schools, restaurants, and more with the Alpine Large Trash Can Dolly. Each Dolly is equipped with five swivel caster wheels that will maneuver effortlessly over various terrain and move in any direction. The Dolly's are designed with rounded, smooth edges to prevent scratching and scuffing to walls or other surfaces. With a twist-lock design, the large 32-gallon trash can stay securely in place and hold up to 500 lbs. The Alpine Large Trash Can Dolly is a vital investment for any company that wants to reduce worker strain while increasing productivity.

• Design: Rounded edges to prevent scratching and scuffing.

• Wheels: Five integrated caster swivel wheels that make trash cans mobile.

**Casters for mobility** 

Round edges prevent scratching and scuffing

Twist-lock design so 32-gallon trashcan stays securely in place

Heavy duty holds up to 500 lbs