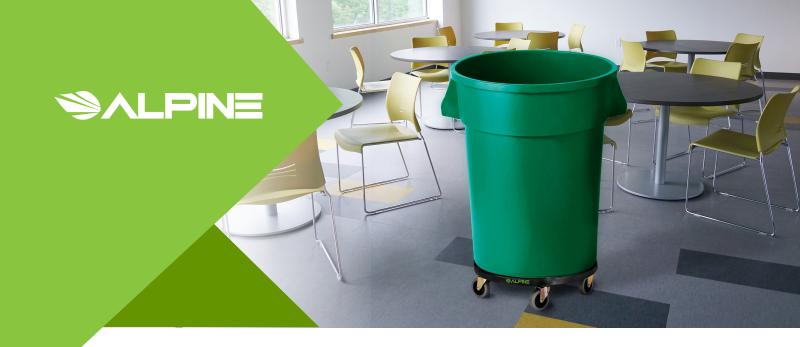

## Large Trash Can Dolly

Easily transport waste containers in offices, schools, restaurants, and more with the Alpine Large Trash Can Dolly. Each Dolly is equipped with five swivel caster wheels that will maneuver effortlessly over various terrain and move in any direction. The Dolly's are designed with rounded, smooth edges to prevent scratching and scuffing to walls or other surfaces. With a twist-lock design, the large 32-gallon trash can stay securely in place and hold up to 500 lbs. The Alpine Large Trash Can Dolly is a vital investment for any company that wants to reduce worker strain while increasing productivity.