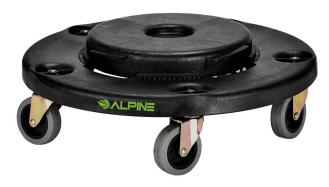

## Large Trash Can Dolly

Easily transport waste containers in offices, schools, restaurants, and more with the Alpine Large Trash Can Dolly. Each Dolly is equipped with five swivel caster wheels that will maneuver effortlessly over various terrain and move in any direction. The Dolly's are designed with rounded, smooth edges to prevent scratching and scuffing to walls or other surfaces. With a twist-lock design, the large 32-gallon trash can stay securely in place and hold up to 500 lbs. The Alpine Large Trash Can Dolly is a vital investment for any company that wants to reduce worker strain while increasing productivity.

## **FEATURES**

• Dimensions: 6.1" H x 18" W x 18" D

• Weight: 4.85 lbs.

Weight Capacity: 500 lbs.Assembly: Simple assembly

• Material: Heavy Duty Polypropylene

• Provides Relief: Helps reduce worker strain.

• Design: Rounded edges to prevent scratching and scuffing.

• Wheels: Five integrated caster swivel wheels that make trash cans mobile.

**Casters for mobility** 

Round edges prevent scratching and scuffing