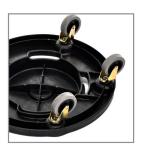

• Design: Rounded edges to prevent scratching and scuffing.

• Wheels: Five integrated caster swivel wheels that make trash cans mobile.

**Casters for mobility** 

Round edges prevent scratching and scuffing