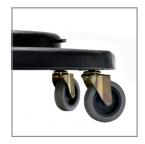

• Design: Rounded edges to prevent scratching and scuffing.

• Wheels: Five integrated caster swivel wheels that make trash cans mobile.

**Casters for mobility** 

Round edges prevent scratching and scuffing