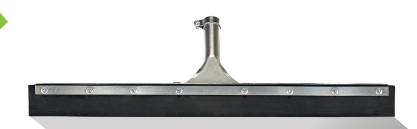

## **EXPERIENCE TOTAL DURABILITY**

Squeegees that are born to be champions and win the big fight, for years! These super durable natural steel and rubber or sponge blades won't degrade or dissappoint. The Apline Industries Squeegees ae the ultimate sanitation tool, made for quality and fit to take on all kinds of heavy-duty indoor and outdoor cleaning jobs

| Item #    | Item Name                                           | Material       |
|-----------|-----------------------------------------------------|----------------|
| 440-18    | Standard Floor Squeegee, 18-inch Dual Moss          | Steel & Rubber |
| 440-18-OR | Standard Floor Squeegee, 18-inch Dual Moss, Red     | Steel & Sponge |
| 440-22    | Heavy-Duty Floor Squeegee, 22-inch Dual Moss        | Steel & Rubber |
| 440-22-OR | Standard Floor Squeegee, 22-inch Dual Moss, Red     | Steel & Sponge |
| 441-22    | Heavy-Duty Floor Squeegee, 22-inch Dual Moss, Black | Steel & Rubber |
| 441-30    | Heavy-Duty Floor Squeegee, 30-inch Dual Moss, Black | Steel & Rubber |
| 443-24    | Industraial Duty Curved Floor Squeegee, 24-inch     | Steel & Rubber |
| 443-36    | Industraial Duty Curved Floor Squeegee, 36-inch     | Steel & Rubber |