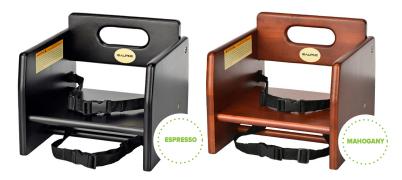

## **Booster Chair**

Alpine Industries restaurant style booster chair is the perfect solution for those trying to enjoy meals out with their children around ages 3- 5 who can't reach the table comfortably. They are built with premium quality rubberwood to ensure durability. These boosters are built with safety, functionality, and style in mind. Available in two beautiful finishes, Espresso and Mahogany. As children's safety is our primary goal, all safety belts are already installed, and the extra nylon braiding ensures they are tear-resistant. This item comes unassembled upon receipt; however, it can be built in 15 minutes or less with all the hardware included.

- **Dimensions** 12"W x 12"D x 10.5"H
- Top Quality Made from sturdy rubberwood
- Quick Assembly Can be assembled in less than 15 min.
- Safety Safety belts are preinstalled and made in a thick nylon weave
- Sleek Design Easy storage and functionality
- Multipack Available as single or 2 pack
- Color Available in two finishes; Espresso and Mahogany

2 great color options available!

Lightweight and portable

Safety belt

**Durable construction**