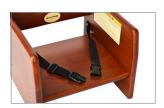

## **Booster Chair**

Alpine Industries restaurant style booster chair is the perfect solution for those trying to enjoy meals out with their children around ages 3- 5 who can't reach the table comfortably. They are built with premium quality rubberwood to ensure durability. These boosters are built with safety, functionality, and style in mind. Available in two beautiful finishes, Espresso and Mahogany. As children's safety is our primary goal, all safety belts are already installed, and the extra nylon braiding ensures they are tear-resistant. This item comes unassembled upon receipt; however, it can be built in 15 minutes or less with all the hardware included.

- **Dimensions** 12"W x 12"D x 10.5"H
- Top Quality Made from sturdy rubberwood
- Quick Assembly Can be assembled in less than 15 min.
- Safety Safety belts are preinstalled and made in a thick nylon weave
- Sleek Design Easy storage and functionality
- Multipack Available as single or 2 pack
- Color Available in two finishes; Espresso and Mahogany

2 great color options available!

Lightweight and portable

Safety belt

**Durable construction**