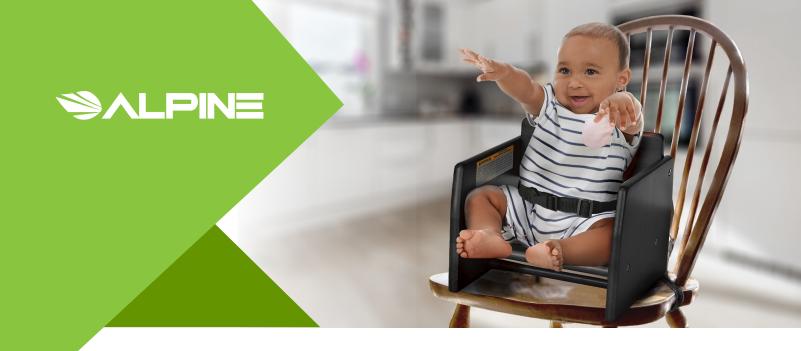

## **Booster Chair**

Alpine Industries restaurant style booster chair is the perfect solution for those trying to enjoy meals out with their children around ages 3- 5 who can't reach the table comfortably. They are built with premium quality rubberwood to ensure durability. These boosters are built with safety, functionality, and style in mind. Available in two beautiful finishes, Espresso and Mahogany. As children's safety is our primary goal, all safety belts are already installed, and the extra nylon braiding ensures they are tear-resistant. This item comes unassembled upon receipt; however, it can be built in 15 minutes or less with all the hardware included.

- **Dimensions** 12"W x 12"D x 10.5"H
- Top Quality Made from sturdy rubberwood
- Quick Assembly Can be assembled in less than 15 min.
- Safety Safety belts are preinstalled and made in a thick nylon weave
- Sleek Design Easy storage and functionality
- Multipack Available as single or 2 pack
- Color Available in two finishes; Espresso and Mahogany