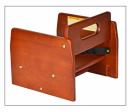

## **Booster Chair**

Alpine Industries restaurant style booster chair is the perfect solution for those trying to enjoy meals out with their children around ages 3- 5 who can't reach the table comfortably. They are built with premium quality rubberwood to ensure durability. These boosters are built with safety, functionality, and style in mind. Available in two beautiful finishes, Espresso and Mahogany. As children's safety is our primary goal, all safety belts are already installed, and the extra nylon braiding ensures they are tear-resistant. This item comes unassembled upon receipt; however, it can be built in 15 minutes or less with all the hardware included.

- **Dimensions** 12"W x 12"D x 10.5"H
- Top Quality Made from sturdy rubberwood
- Quick Assembly Can be assembled in less than 15 min.
- Safety Safety belts are preinstalled and made in a thick nylon weave
- Sleek Design Easy storage and functionality
- Multipack Available as single or 2 pack
- Color Available in two finishes; Espresso and Mahogany

2 great color options available!

Lightweight and portable

Safety belt

**Durable construction**