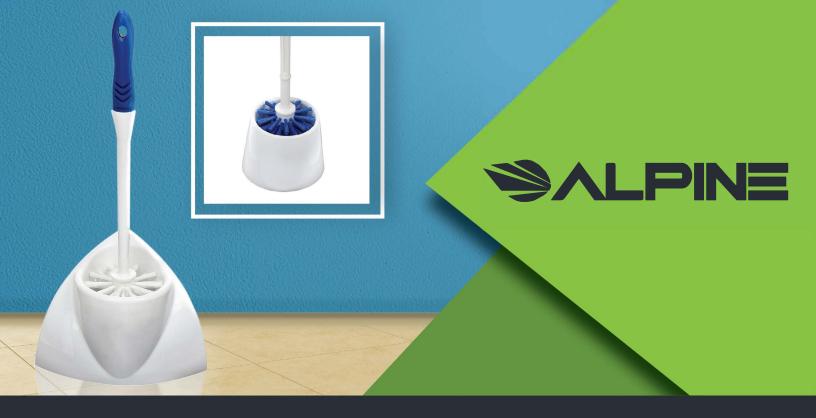

## **TOILET BOWL BRUSHES**

Our Toilet Bowl Brushes feature a fully-bristled head, with longevity drilled down to the last bristle fiber - giving you remarkable bristle bend recovery and break strength. Our brushes come with a strong plastic handle that's both durable and easy to wipe clean. Get them with round or corner style caddies for efficient storage to keep the brush off the floor

BRUTE STRENGTH

Polypropylene material makes for high flexural strength

| Item #            | Item Name                            | Material      | MSRP |
|-------------------|--------------------------------------|---------------|------|
| <b>412</b> 345    | Toilet Bowl Brush with Corner Caddy  | Polypropylene |      |
| 41 <b>2</b> 345-1 | Economy Toilet Bowl Brush with Caddy | Polypropylene |      |
| 412345-2          | Toilet Bowl Brush                    | Polypropylene |      |