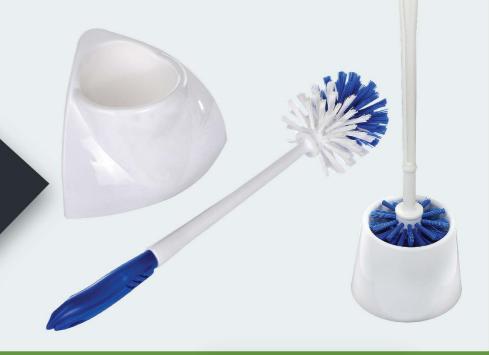

## **TOILET BOWL BRUSHES**

Our Toilet Bowl Brushes feature a fully-bristled head, with longevity drilled down to the last bristle fiber - giving you remarkable bristle bend recovery and break strength. Our brushes come with a strong plastic handle that's both durable and easy to wipe clean. Get them with round or corner style caddies for efficient storage to keep the brush off the floor

CADDY OPTIONS

Get it with a corner caddy or a classic round caddy, both small and compact

3 SMOOTH RECOVERY Heavy duty bristles with great bristle bend recovery

4 EXCELLENT GRIP
Contoured, non-slip grip
for comfort and added leverage