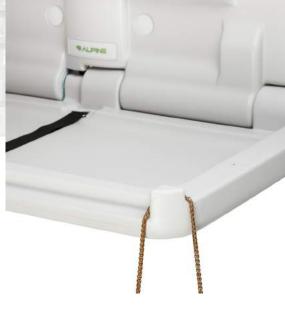

## **FEATURES & BENEFITS**

- High density polypropylene plastic construction with protective antimicrobial coating
- Meets global ADA, FDA, & ASTM safety standards for enhanced child protection
- Safety belt securely holds child in place
- Two side hooks for handing diaper bag and personal items off the floor
- Dual liner holders for up to 100 film liners to shield child from table surface
- Mounting hardware and multi-lingual instructions included