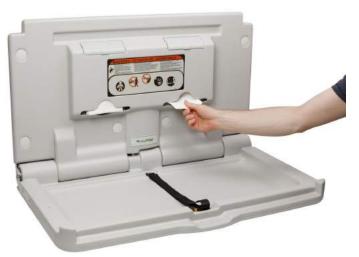

## HORIZONTAL BABY CHANGING STATION 411

Meet customer, staff and visitor amenities expectations by installing the sleek, modern, easily cleaned, Alpine Industries Horizontal Baby Changing Station in your commercial establishment, office or professional institution's restrooms. The concave resting surface, along with the secure safety belt, comfortably hold your little one securely in place during use. Added child protection afforded by using table liners easily accessed from two 50-liner dispensers and antimicrobial coating on changing table surface. Designed to support small children up to 50lbs when properly installed.

## **FEATURES & BENEFITS**

- High density polypropylene plastic construction with protective antimicrobial coating
- Meets global ADA, FDA, & ASTM safety standards for enhanced child protection
- Safety belt securely holds child in place
- Two side hooks for handing diaper bag and personal items off the floor
- Dual liner holders for up to 100 film liners to shield child from table surface
- Mounting hardware and multi-lingual instructions included