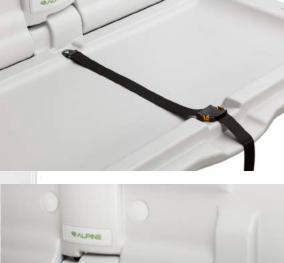

## **FEATURES & BENEFITS**

- High density polypropylene plastic construction with protective antimicrobial coating
- Meets global ADA, FDA, & ASTM safety standards for enhanced child protection
- Safety belt securely holds child in place
- Two side hooks for handing diaper bag and personal items off the floor
- Dual liner holders for up to 100 film liners to shield child from table surface
- Mounting hardware and multi-lingual instructions included