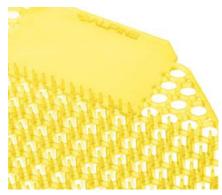

4111-MANGO

| SKU         | UOM        | QUANTITY<br>PURCHASED IN | CASE<br>QUANTITY | COLORS | SIZE SPECS           |  |
|-------------|------------|--------------------------|------------------|--------|----------------------|--|
| 4111-CHERRY | PACK OF 10 | SINGLE                   | 1                | PINK   | 7.08" <b>x</b> 7.08" |  |
| 4111-CM     | PACK OF 10 | SINGLE                   | 1                | GREEN  | 7.08" <b>x</b> 7.08" |  |
| 4111-MANGO  | PACK OF 10 | SINGLE                   | 1                | YELLOW | 7.08" <b>x</b> 7.08" |  |
| 4111-OM     | PACK OF 10 | SINGLE                   | 1                | BLUE   | 7.08" <b>x</b> 7.08" |  |