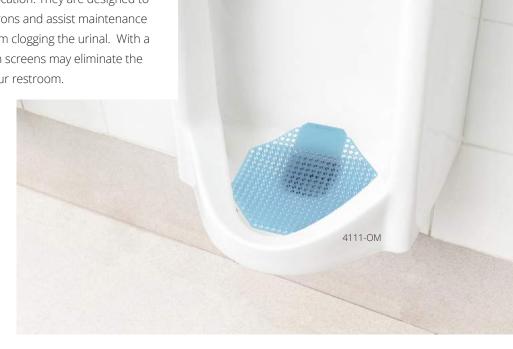

The urinal splash screens solve a multitude of challenges in men's public restroom facilities wherever their location. They are designed to help eliminate 99% of splash back for patrons and assist maintenance personnel in keeping any other refuse from clogging the urinal. With a 30-day fragrance life, Alpine's urinal splash screens may eliminate the need for additional deodorizer units in your restroom.

4111-MANGO

| SKU         | UOM        | QUANTITY<br>PURCHASED IN | CASE<br>QUANTITY | COLORS | SIZE SPECS           |  |
|-------------|------------|--------------------------|------------------|--------|----------------------|--|
| 4111-CHERRY | PACK OF 10 | SINGLE                   | 1                | PINK   | 7.08" <b>x</b> 7.08" |  |
| 4111-CM     | PACK OF 10 | SINGLE                   | 1                | GREEN  | 7.08" <b>x</b> 7.08" |  |
| 4111-MANGO  | PACK OF 10 | SINGLE                   | 1                | YELLOW | 7.08" <b>x</b> 7.08" |  |
| 4111-OM     | PACK OF 10 | SINGLE                   | 1                | BLUE   | 7.08" <b>x</b> 7.08" |  |