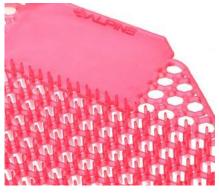

4111-MANGO

| SKU         | UOM        | QUANTITY<br>PURCHASED IN | CASE<br>QUANTITY | COLORS | SIZE SPECS           |  |
|-------------|------------|--------------------------|------------------|--------|----------------------|--|
| 4111-CHERRY | PACK OF 10 | SINGLE                   | 1                | PINK   | 7.08" <b>x</b> 7.08" |  |
| 4111-CM     | PACK OF 10 | SINGLE                   | 1                | GREEN  | 7.08" <b>x</b> 7.08" |  |
| 4111-MANGO  | PACK OF 10 | SINGLE                   | 1                | YELLOW | 7.08" <b>x</b> 7.08" |  |
| 4111-OM     | PACK OF 10 | SINGLE                   | 1                | BLUE   | 7.08" <b>x</b> 7.08" |  |