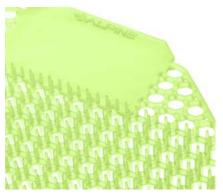

4111-MANGO

| SKU         | UOM        | QUANTITY<br>PURCHASED IN | CASE<br>QUANTITY | COLORS | SIZE SPECS           |  |
|-------------|------------|--------------------------|------------------|--------|----------------------|--|
| 4111-CHERRY | PACK OF 10 | SINGLE                   | 1                | PINK   | 7.08" <b>x</b> 7.08" |  |
| 4111-CM     | PACK OF 10 | SINGLE                   | 1                | GREEN  | 7.08" <b>x</b> 7.08" |  |
| 4111-MANGO  | PACK OF 10 | SINGLE                   | 1                | YELLOW | 7.08" <b>x</b> 7.08" |  |
| 4111-OM     | PACK OF 10 | SINGLE                   | 1                | BLUE   | 7.08" <b>x</b> 7.08" |  |