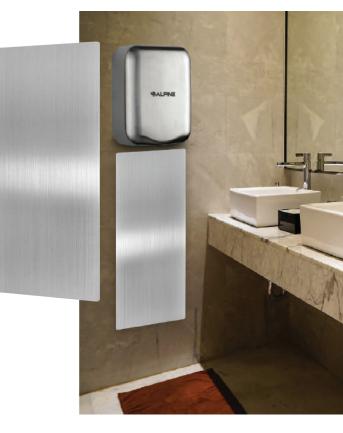

## STAINLESS STEEL HAND DRYER WALL GUARD 400-WALLG

Our sleek, modern, corrosion resistant brushed Stainless Steel Wall Guards quickly mount with double sided tape beneath your Hemlock Hand Dryers to protect wall finishes from water stains and damage. Easily wiped down, they assist maintenance personnel in preserving the appearance and cleanliness of your restroom facilities.