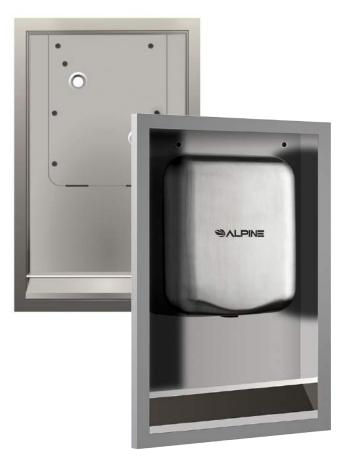

## HEMLOCK RECESS KIT 400-RECESS

The Alpine Industries 400-RECESS recess kit works with all Hemlock hand dryers. The recess kit reduces the protrusion of the dryer to less than 4 inches from the wall to meet ADA requirements when the dryer is installed in a narrow passage (hand dryer not included).