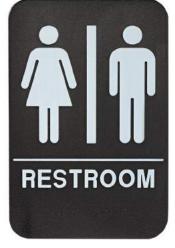

## **UNISEX RESTROOM SIGN ALPSGN-1**

The Unisex Restroom sign will assist your customers in easily identifying your facilities. Self adhesive backing is included for easy hanging. Sign includes raised Braille text. Black with Raised White Text & Graphics. ADA Compliant.