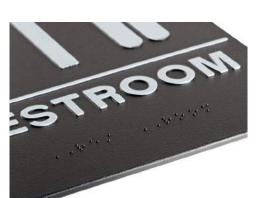

## **UNISEX RESTROOM SIGN ALPSGN-1**

The Unisex Restroom sign will assist your customers in easily identifying your facilities. Self adhesive backing is included for easy hanging. Sign includes raised Braille text. Black with Raised White Text & Graphics. ADA Compliant.