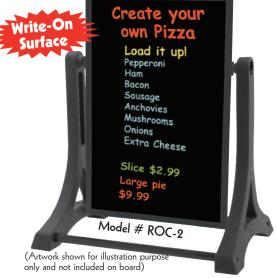

## Model # ROC-2

- Bright black neon markerboard with deluxe black anodized aluminum frame
- Personalize your message using the included six pack of neon wet erase markers
- Overall Dimensions: 42" H x 32" W x 22"D
- Board Size 36"H x 24" W