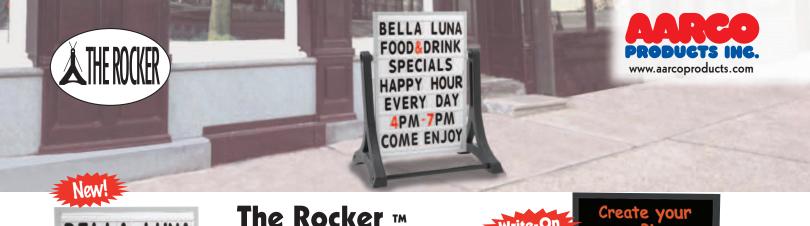

BELLA LUNA FOOD&DRINK SPECIALS HAPPY HOUR EVERY DAY 4PM-7PM COME ENJOY Model # ROC-1

## The Rocker $^{\mathrm{IM}}$

- Double sided sidewalk sign
- Durable vet affordable
- Easy assembly lets you get your message out auickly
- All weather stand holds it firmly in place
- Wind generated rocking motion attracts everyone's attention to your message
- Quickly update your promotions with ease with the durable 7 line changeable letter board or black neon markerboard model
- Portability allows for strategic placement for maximum viewing and storage

## Model # ROC-1

- Durable high contrast plastic changeable letter board with deluxe satin anodized
- Set of 354, 4"characters included
- Overall Dimensions: 42" H x 32" W x 22"D
- Board Size 36"H x 24" W

## Great for all types of Food Service and Retail Businesses including: Restaurants, Convenience Stores, Bagel Shops and Delis, Car Washes, etc.

BELLA LUNA FOOD&DRINK SPECIALS HAPPY HOUR EVERY DAY 4PM-7PM COME ENJOY