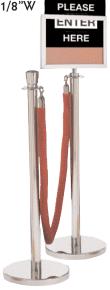

## Sign Holder for **Aarco Products** Rope Style Post

Model # Style LCSF-1 Chrome LBSF-1 Brass

Size 8.5/8"H x 11 1/8"W

For use with Aarco Products Form-A-Line rope stanchions only.