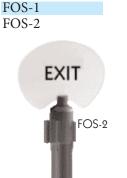

not included

- Contemporary oval design
- Fits Form-A-Line retractable belt posts
- Easy to read

Size 10"W x 7 1/2"H

PLEASE