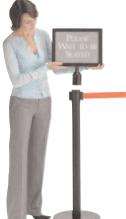

## Form-A-Line Sign Frame

Our removable Sign Frames are easy to use. The panels are easily changed by carefully sliding upward. Sign frames hold media up to 3/8" thick, providing double side capability. Available in two popular sizes and four attractive finishes that coordinate perfectly with our Form-A-Line posts.

Easily mounts to Form-A-Line "H" series (belt type) posts, see page 30.

Note: Form-A-Line posts not included