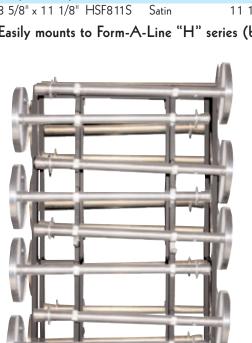

## The Form-A-Line **Transport**

Wait Here

For

The Form-A-Line Transport is a convenient solution for easily storing up to 16 fully assembled

Form-A-Line<sup>™</sup> posts. Features

• Sturdy welded steel construction

 Durable powder coated finish

 Smooth riding rubber casters including two locking wheels (see diagram A)

 Ships KD and assembles easily (see diagram B)

• Convenient storage area for stanchion ropes (see diagram C) Dimensions

• 47 1/2" x 33 1/2" x 67 1/2" (fully assembled)

Fits through 36" clear opening Weight • 84lbs

Model Description Form-A-Line Transport FAT16

Diagram A

Diagram B

Custom signs

available

Signs shown