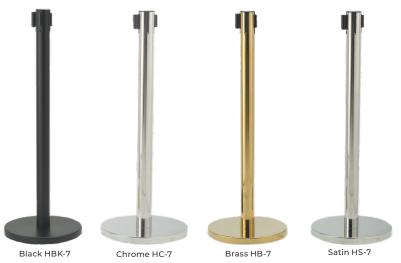

|
| SATIN                                   | HS-7BK     | HS-7BL    | HS-7GR     | HS-7PU      | HS-7RD   |  |  |

\*Printed belts are ONLY AVAILABLE in RED, YELLOW and BLACK with White Writing \*Stanchions are SOLD INDIVIDUALLY



# Black HBK-7 Chrome HC-7 Brass HB-7 Satin HS-7

### Social Distancing Belt Colors

SOCIAL DISTANCING 6FT

Black Printed (PBK)

SOCIAL DISTANCING 6FT

Red Printed (PRD)

SOCIAL DISTANCING 6FT

Yellow Printed (PYE)



Stanchions w/ "Social Distancing 6ft" Retractable Belt **STANCHION BLACK BELT RED BELT** YELLOW BELT BLACK HBK-7PBK **HBK-7PRD** CHROME HC-7PBK **HC-7PRD HC-7PYE** BRASS **HB-7PBK HB-7PRD HB-7PYE** SATIN **HS-7PBK HS-7PRD HS-7PYE** 

\*Printed belts are ONLY AVAILABLE in RED, YELLOW and BLACK with White Writing \*Stanchions are SOLD INDIVIDUALLY



SEE OUR FULL LINE OF CROWD CONTROL PRODUCTS

www.aarcoproducts.com • (800) 246-6038

## SOCIAL DISTANCING QUEUING DEVICES BY



| Sign Frames |          |            |  |  |  |
|-------------|----------|------------|--|--|--|
| STYLE       | MODEL #  | SIZE       |  |  |  |
| BLACK       | VSF118BK | 11⅓ x 85⁄8 |  |  |  |
| CHROME      | VSF118C  | 11⅓ x 85⁄8 |  |  |  |
| BRASS       | VSF118B  | 11⅓ x 85⁄8 |  |  |  |
| SATIN       | VSF118S  | 11⅓ x 85⁄8 |  |  |  |

This product is made for use with Aarco Products Form-A-Line™ with Retractable Belts.

| Sign Inserts |          |            |  |  |  |  |
|--------------|----------|------------|--|--|--|--|
| STYLE        | MODEL #  | PRINT SIZE |  |  |  |  |
| ENGLISH      | SDS-118E | 11" x 8½   |  |  |  |  |
| SPANISH      | SDS-118S |