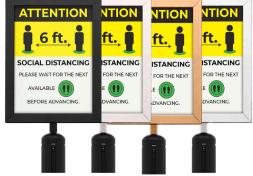

## SOCIAL DISTANCING QUEUING DEVICES BY

| Sign Frames |          |            |  |  |  |
|-------------|----------|------------|--|--|--|
| STYLE       | MODEL #  | SIZE       |  |  |  |
| BLACK       | VSF118BK | 11⅓ x 85⁄8 |  |  |  |
| CHROME      | VSF118C  | 11⅓ x 85⁄8 |  |  |  |
| BRASS       | VSF118B  | 11⅓ x 85⁄8 |  |  |  |
| SATIN       | VSF118S  | 11⅓ x 85⁄8 |  |  |  |

This product is made for use with Aarco Products Form-A-Line™ with Retractable Belts.

| Sign Inserts |          |            |  |  |  |  |
|--------------|----------|------------|--|--|--|--|
| STYLE        | MODEL #  | PRINT SIZE |  |  |  |  |
| ENGLISH      | SDS-118E | 11" x 8½   |  |  |  |  |
| SPANISH      | SDS-118S | 11" x 8½"  |  |  |  |  |

Each sign is permanently infused on a steel backed sheet in vivid color and provides maximum durability.

Note: Sign Insert sold separately. See Below for pricing.