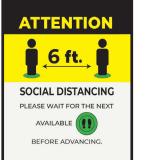

This product is made for use with Aarco Products Form-A-Line™ with Retractable Belts.

| Sign Inserts |          |            |  |  |  |  |
|--------------|----------|------------|--|--|--|--|
| STYLE        | MODEL #  | PRINT SIZE |  |  |  |  |
| ENGLISH      | SDS-118E | 11" x 8½   |  |  |  |  |
| SPANISH      | SDS-118S | 11" x 8½"  |  |  |  |  |

Each sign is permanently infused on a steel backed sheet in vivid color and provides maximum durability.

Note: Sign Insert sold separately. See Below for pricing.