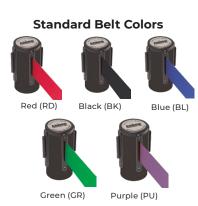

# SOCIAL DISTANCING QUEUING DEVICES BY

High Quality Posts feature 40" high stanchions, 14" diameter bases and weighs 40 lbs. Our 7ft belts feature a standard slow retracting mechanism.

| Form-A-Line System™ w/ Retractable Belt |            |           |            |             |          |  |  |
|-----------------------------------------|------------|-----------|------------|-------------|----------|--|--|
| STANCHION                               | BLACK BELT | BLUE BELT | GREEN BELT | PURPLE BELT | RED BELT |  |  |
| BLACK                                   | НВК-7ВК    | HBK-7BL   | HBK-7GR    | HBK-7PU     | HBK-7RD  |  |  |
| CHROME                                  | НС-7ВК     | HC-7BL    | HC-7GR     | HC-7PU      | HC-7RD   |  |  |
| BRASS                                   | НВ-7ВК     | HB-7BL    | HB-7GR     | HB-7PU      | HB-7RD   |  |  |
| SATIN                                   | HS-7BK     | HS-7BL    | HS-7GR     | HS-7PU      | HS-7RD   |  |  |