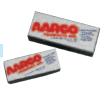

black chalkboard, black markerboard, black acrylic or traditional long last white markerboard.

✓ Full Length Size Piano Hinge H&W Model# 14x12 TA-1 Black Chalkboard TA-11 Black Markerboard 14x12 TA-1P Black Acrylic 14x12 TA-5 White Markerboard 14x12

Markerboard Today Specials

White

\$2.00 Drinks

Black Markerboard



Black Acrylic



Black Chalkboard



(Artwork shown for illustration purpose only and not included on board)



## Neon Markers

Aarco Products' Neon Markers include a set of 6 vivid colors. Our unique bullet shaped pump style tip resists premature drying of the marker ink.

MFL-6



### **Aarco Dry Erase Markers**

include a set of 4 (red, blue, green, and black) reduced odor markers.

Model# PK

M-4





#### **Aarco Erasers**

Model# Size

2"x5"x1" E1 E2 1 1/2"x4"x1"



### Vivid White Markers

- Two Vivid White Markers
- Our unique bullet shaped pump style tip resists premature drying of the marker ink.
- Model# MFL-2W



Aarco Chalk includes 12 pieces of White Chalk or Colored Chalk per box

| Model#  | Style         | Boxes       |
|---------|---------------|-------------|
| WCS-12  | White Chalk   | 12 Boxes    |
| WCS-144 | White Chalk   | 144 (1Case) |
| CCS-12  | Colored Chalk | 12 Boxes    |
| CCS-144 | Colored Chalk | 144 (1Case) |