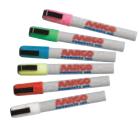

## Neon Markers

Aarco Products' Neon Markers include a set of 6 vivid colors. Our unique bullet shaped pump style tip resists premature drying of the marker ink.

MFL-6