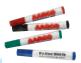

### **Aarco Dry Erase Markers**

include a set of 4 (red, blue, green, and black) reduced odor markers.

Model# PK

M-4